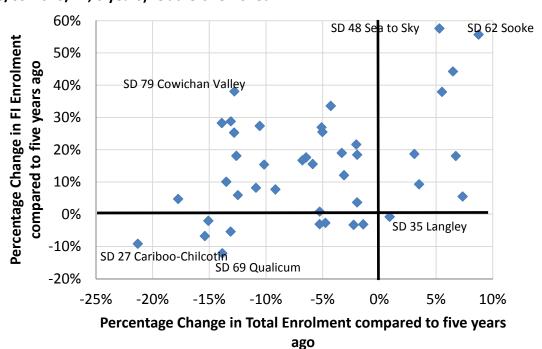

Figure 2. Percentage Change in FI Enrolment vs. Percentage Change in Total Enrolment (2008/09-2013/14, 6 years). Outliers removed

Note: Actual FI enrolment numbers may be higher than reported due to possible missing data.