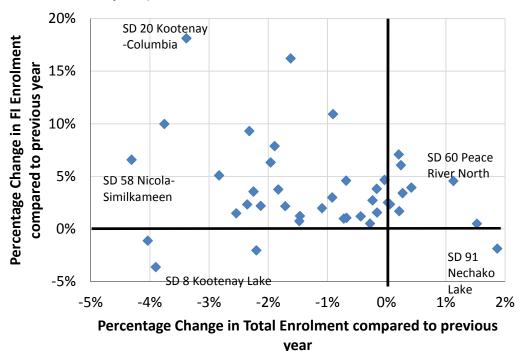

Figure 1. Percentage Change in FI enrolment vs. Percentage Change in Total Enrolment (2012/13-2013/14, 2 years). Outliers removed

Note: Actual FI enrolment numbers may be higher than reported due to possible missing data.