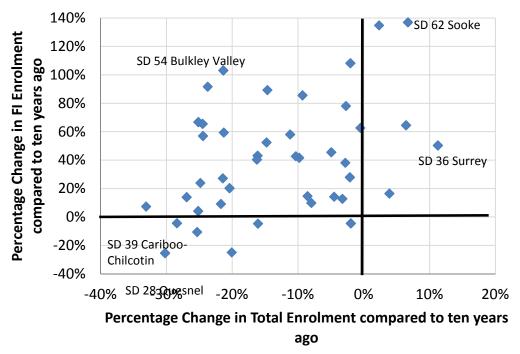

Figure 3. Percentage Change in FI Enrolment vs. Percentage Change in Total Enrolment (2003/04-2013/14, 11 years). Outliers removed.

Note: Actual FI enrolment numbers may be higher than reported due to possible missing data.